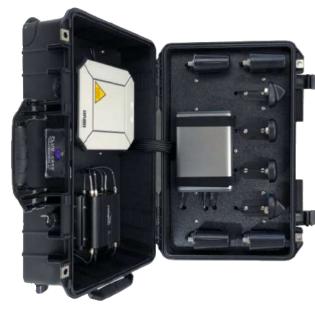

## PLUM EXTREME

Incorporating Interoperability

critical systems while providing high speed internet and voice The Plum Extreme™ was created for emergency management teams, because it supports interoperability between mission communications even in remote and disaster areas.

- 128 simultaneous users across 4 networks
- antennas, 2 GPS antennas - Lasts up to 16 hours before recharging
   - 4 MU-MIMO cellular antennas, 2 MU-MIMO wireless
- 2 cellular carriers
- DMR dual band hotspot interface - Raspberry Pi processor with 7" touch display with DSTAR/