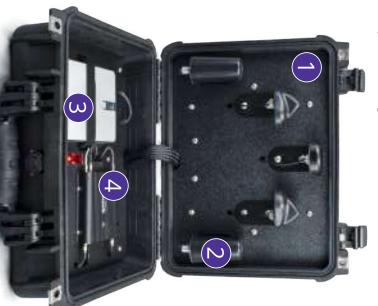

### it work? What is a Plum Case, and how does

A Plum Case is a portable broadband kit that provides reliable high-speed internet and voice communications to a large number of people in almost any location, with just the flip of a switch. The Plum Case is perfect for a business continuity and failover sollution, or to use as a remote connectivity device.

### ) Virtually Unbreakable

with Military Grade Pelican Case

- Each Pelican case is ruggedized, waterproof, dust-proof, crushproof, and impact resistant
- Comes with conditional lifetime guaran-
- Latching system can be padlocked

### Newer for Days with Lithium Power Bank

- Stays running for 1-5 days, depending on the model and battery options Allows devices to be charged by the
- case itself
- Additional solar panel and car charger can be purchased

### High-Speed Internet with Cradlepoint Gateway

- tremely fast internet unaffected by the Uses innovative MU-MIMO for exnumber of simultaneous users
- even internationally Can be used with any cellular provider
- Multiple cellular carriers can be used at the same time for load balancing and increased coverage area

### ) Connect Anywhere

with High-Sensitivity Antennas

- Receives signal from extreme dis-
- Works in very remote locations
- Molecularly bonded to the case to prevent breakage

### IN A NUTSHELL

- » Provides high-speed internet and voice communications to any WiFi enabled device
- Supports **up to 248 simultaneous users** without slowing down, depending on the model
- Can be used in **almost any location**, because the highly-sensitive antennas can receive cellular signal from extreme distances
- Extremely easy to use, no training needed
- Protects sensitive data using the most secure platform found in any mobile connectivity device
- Housed in a ruggedized case and is completely
- Has **41 approved patent claims** (U.S. Patent #96802008)