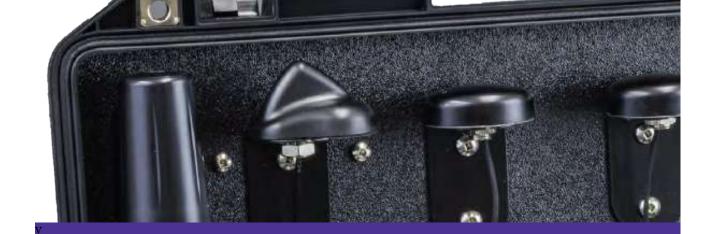

### ) Connect Anywhere

with High-Sensitivity Antennas

- Receives signal from extreme dis-
- Works in very remote locations
- Molecularly bonded to the case to prevent breakage

### IN A NUTSHELL

- » Provides high-speed internet and voice communications to any WiFi enabled device
- Supports **up to 248 simultaneous users** without slowing down, depending on the model
- Can be used in **almost any location**, because the highly-sensitive antennas can receive cellular signal from extreme distances
- Extremely easy to use, no training needed
- Protects sensitive data using the most secure platform found in any mobile connectivity device
- Housed in a ruggedized case and is completely
- Has **41 approved patent claims** (U.S. Patent #96802008)