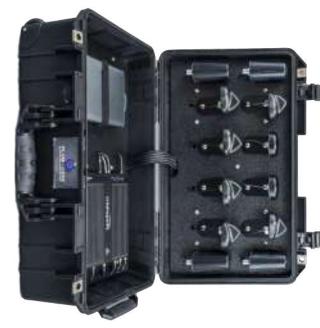

### PLUM BASIC

Our "Basic" Is Extraordinary.

Our most basic model is still the best on the market, giving you high speed connectivity almost anywhere. This solution is perfect for small teams and remote work.

- 128 simultaneous users across 4 networks
- Lasts up to 2 days before recharging
- 2 MU-MIMO cellular antennas, 2 MU-MIMO wireless antennas, 1 GPS antenna
- 1 cellular carrier

The Perfect Balance

utilize two cellular carriers, instead of just one. This solution is tion. Its coverage area is larger than the Plum Basic™ as it can perfect for medium organizations for failover or remote con-The Plum Extended™ is our most popular connectivity solunectivity.