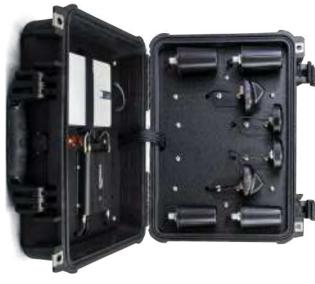

### it work? What is a Plum Case, and how does

A Plum Case is a portable broadband kit that provides reliable high-speed internet and voice communications to a large number of people in almost any location, with just the flip of a switch. The Plum Case is perfect for a business continuity and failover sollution, or to use as a remote connectivity device.

### ) Virtually Unbreakable

with Military Grade Pelican Case

- Each Pelican case is ruggedized, waterproof, dust-proof, crushproof, and impact resistant
- Comes with conditional lifetime guaran-
- Latching system can be padlocked

### Newer for Days with Lithium Power Bank

- Stays running for 1-5 days, depending on the model and battery options Allows devices to be charged by the
- case itself
- Additional solar panel and car charger can be purchased

### High-Speed Internet with Cradlepoint Gateway

- tremely fast internet unaffected by the Uses innovative MU-MIMO for exnumber of simultaneous users
- even internationally Can be used with any cellular provider
- Multiple cellular carriers can be used at the same time for load balancing and increased coverage area

### ) Connect Anywhere

with High-Sensitivity Antennas

- Receives signal from extreme dis-
- Works in very remote locations
- Molecularly bonded to the case to prevent breakage