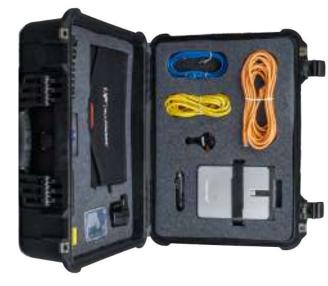

### it work? What is a Plum Case, and how does

A Plum Case is a portable broadband kit that provides reliable high-speed internet and voice communications to a large number of people in almost any location, with just the flip of a switch. The Plum Case is perfect for a business continuity and failover sollution, or to use as a remote connectivity device.

### PLUM BASIC

Our "Basic" Is Extraordinary.

Our most basic model is still the best on the market, giving you high speed connectivity almost anywhere. This solution is perfect for small teams and remote work.

- 128 simultaneous users across 4 networks
- Lasts up to 2 days before recharging
- 2 MU-MIMO cellular antennas, 2 MU-MIMO wireless antennas, 1 GPS antenna
- 1 cellular carrier

The Perfect Balance

utilize two cellular carriers, instead of just one. This solution is tion. Its coverage area is larger than the Plum Basic™ as it can perfect for medium organizations for failover or remote con-The Plum Extended™ is our most popular connectivity solunectivity.