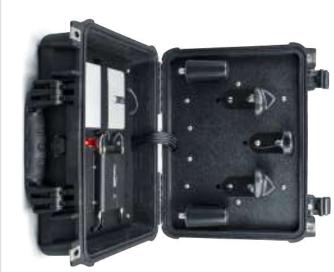

### it work? What is a Plum Case, and how does

A Plum Case is a portable broadband kit that provides reliable high-speed internet and voice communications to a large number of people in almost any location, with just the flip of a switch. The Plum Case is perfect for a business continuity and failover sollution, or to use as a remote connectivity device.

### ) Virtually Unbreakable

with Military Grade Pelican Case

- Each Pelican case is ruggedized, waterproof, dust-proof, crushproof, and impact resistant
- Comes with conditional lifetime guaran-
- Latching system can be padlocked

### Newer for Days with Lithium Power Bank

- Stays running for 1-5 days, depending on the model and battery options Allows devices to be charged by the
- case itself
- Additional solar panel and car charger can be purchased

### High-Speed Internet with Cradlepoint Gateway

- tremely fast internet unaffected by the Uses innovative MU-MIMO for exnumber of simultaneous users
- even internationally Can be used with any cellular provider
- Multiple cellular carriers can be used at the same time for load balancing and increased coverage area

### ) Connect Anywhere

with High-Sensitivity Antennas

- Receives signal from extreme dis-
- Works in very remote locations
- Molecularly bonded to the case to prevent breakage

### IN A NUTSHELL

- » Provides high-speed internet and voice communications to any WiFi enabled device
- Supports **up to 248 simultaneous users** without slowing down, depending on the model
- Can be used in **almost any location**, because the highly-sensitive antennas can receive cellular signal from extreme distances
- Extremely easy to use, no training needed
- Protects sensitive data using the most secure platform found in any mobile connectivity device
- Housed in a ruggedized case and is completely
- Has **41 approved patent claims** (U.S. Patent #96802008)