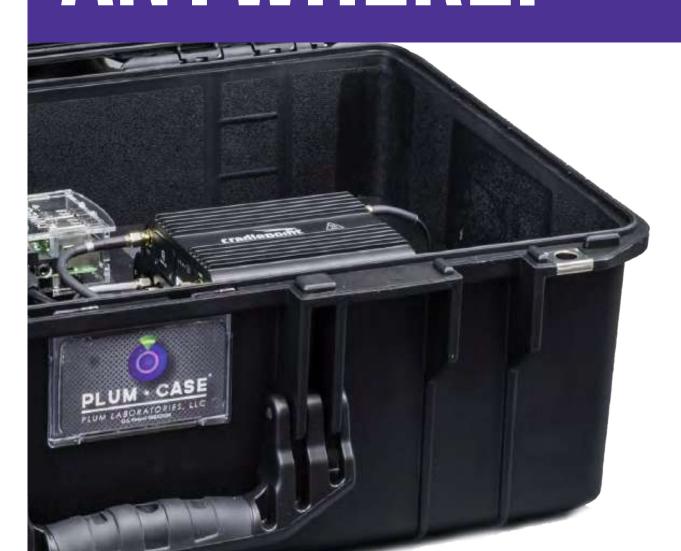

### it work? What is a Plum Case, and how does

A Plum Case is a portable broadband kit that provides reliable high-speed internet and voice communications to a large number of people in almost any location, with just the flip of a switch. The Plum Case is perfect for a business continuity and failover sollution, or to use as a remote connectivity device.

### ) Virtually Unbreakable

with Military Grade Pelican Case

- Each Pelican case is ruggedized, waterproof, dust-proof, crushproof, and impact resistant
- Comes with conditional lifetime guaran-
- Latching system can be padlocked