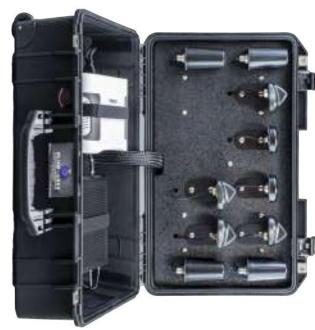

## PLUM ENTERPRISE

Plum Power. Revolutionized

extremely reliable and secure, making it perfect for your busiinternet to an entire data center or large organization. It is The Plum Enterprise™ is designed to provide high speed ness continuity plan.

- 248 simultaneous users across 4 networks
- Lasts up to 16 hours before recharging
   4 MU-MIMO cellular antennas, 4 MU-MIMO wireless antennas, 2 GPS antennas
- 2 cellular carriers