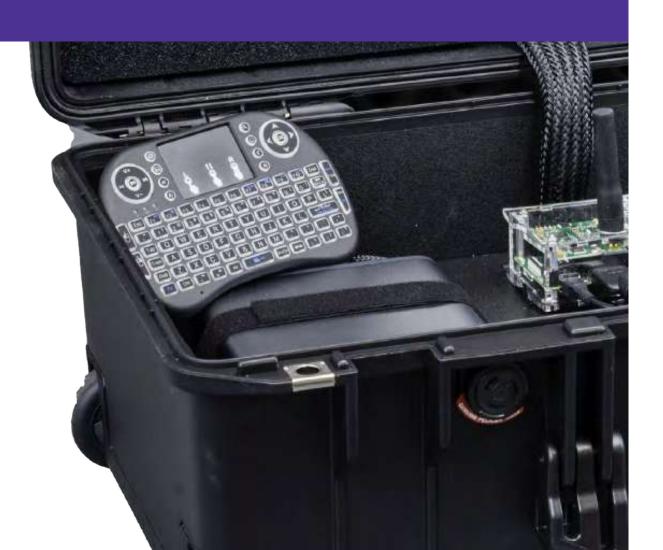

### Newer for Days with Lithium Power Bank

- Stays running for 1-5 days, depending on the model and battery options Allows devices to be charged by the
- case itself
- Additional solar panel and car charger can be purchased

### High-Speed Internet with Cradlepoint Gateway

- tremely fast internet unaffected by the Uses innovative MU-MIMO for exnumber of simultaneous users
- even internationally Can be used with any cellular provider
- Multiple cellular carriers can be used at the same time for load balancing and increased coverage area