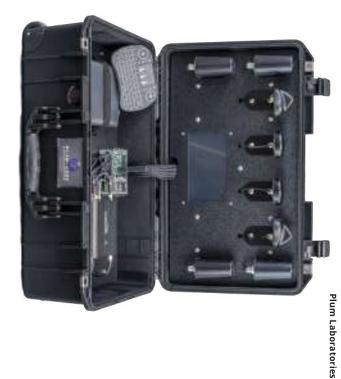

## PLUM EXTREME

Incorporating Interoperability

critical systems while providing high speed internet and voice The Plum Extreme™ was created for emergency management teams, because it supports interoperability between mission communications even in remote and disaster areas.

- 128 simultaneous users across 4 networks
- antennas, 2 GPS antennas - Lasts up to 16 hours before recharging
   - 4 MU-MIMO cellular antennas, 2 MU-MIMO wireless
- 2 cellular carriers
- DMR dual band hotspot interface - Raspberry Pi processor with 7" touch display with DSTAR/