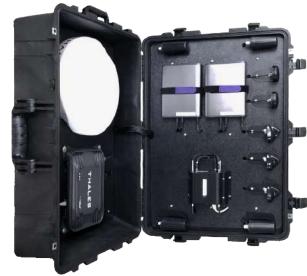

### it work? What is a Plum Case, and how does

A Plum Case is a portable broadband kit that provides reliable high-speed internet and voice communications to a large number of people in almost any location, with just the flip of a switch. The Plum Case is perfect for a business continuity and failover sollution, or to use as a remote connectivity device.

### ) Virtually Unbreakable

with Military Grade Pelican Case

- Each Pelican case is ruggedized, waterproof, dust-proof, crushproof, and impact resistant
- Comes with conditional lifetime guaran-
- Latching system can be padlocked

### Newer for Days with Lithium Power Bank

- Stays running for 1-5 days, depending on the model and battery options Allows devices to be charged by the
- case itself
- Additional solar panel and car charger can be purchased

### High-Speed Internet with Cradlepoint Gateway

- tremely fast internet unaffected by the Uses innovative MU-MIMO for exnumber of simultaneous users
- even internationally Can be used with any cellular provider
- Multiple cellular carriers can be used at the same time for load balancing and increased coverage area

### ) Connect Anywhere

with High-Sensitivity Antennas

- Receives signal from extreme dis-
- Works in very remote locations
- Molecularly bonded to the case to prevent breakage

### IN A NUTSHELL

- » Provides high-speed internet and voice communications to any WiFi enabled device
- Supports **up to 248 simultaneous users** without slowing down, depending on the model
- Can be used in **almost any location**, because the highly-sensitive antennas can receive cellular signal from extreme distances
- Extremely easy to use, no training needed
- Protects sensitive data using the most secure platform found in any mobile connectivity device
- Housed in a ruggedized case and is completely
- Has **41 approved patent claims** (U.S. Patent #96802008)